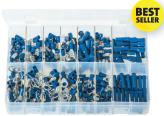

| Termina<br>Insulate | lls<br>d - Blue | 0   |
|---------------------|-----------------|-----|
| Part No.            | Box of          | T W |
| AB161               | 280 Pieces      |     |
|                     |                 |     |