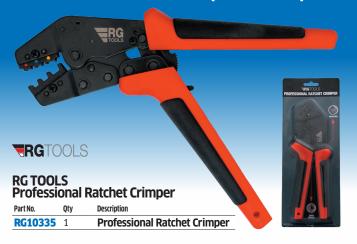

## Helping to maintain industry

- Cushioned handle with a carbon steel body
- ✓ Double crimping die creates a secure crimp preventing wires from coming loose
- ✓ Effortless ratchet mechanism provides a simple and easy crimping process