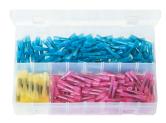

| Termina<br>Insulate<br>Yellow |            |  |
|-------------------------------|------------|--|
| Part No.                      | Box of     |  |
| AB162                         | 110 Pieces |  |

| Heat Shi<br>Adhesiv<br>Butt Cor | rink Terminals,<br>e Lined -<br>nnectors |  |
|---------------------------------|------------------------------------------|--|
| Part No.                        | Box of                                   |  |
| AB190                           | 220 Pieces                               |  |