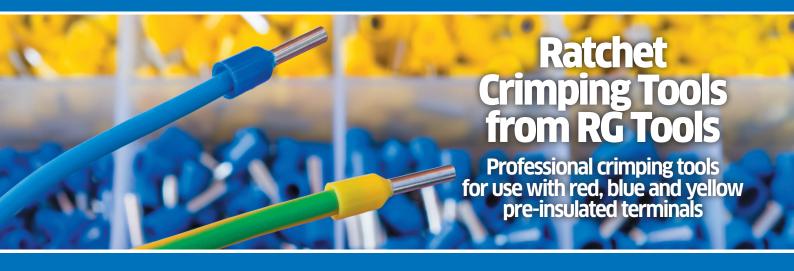

## Helping to maintain industry

- Cushioned handle with a carbon steel body
- ✓ Double crimping die creates a secure crimp preventing wires from coming loose
- ✓ Effortless ratchet mechanism provides a simple and easy crimping process