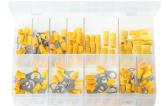

| Termina<br>Insulate<br>Yellow |            |  |
|-------------------------------|------------|--|
| Part No.                      | Box of     |  |
| AB162                         | 110 Pieces |  |

| Heat Shi<br>Adhesiv<br>Butt Cor | rink Terminals,<br>e Lined -<br>nnectors |  |
|---------------------------------|------------------------------------------|--|
| Part No.                        | Box of                                   |  |
| AB190                           | 220 Pieces                               |  |