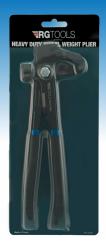

# Wheel Balancing Weight Pliers from RG Tools

For fitting, removing and cutting vehicle wheel weights

- Chrome vanadium steel
- Phosphated finish
- ✓ PVC grips
- Includes flat blade for removing wheel trims

#### **TRG**TOOLS

RG TOOLS Wheel Balancing Weight Pliers

| Part No. | Qty | Length |     |
|----------|-----|--------|-----|
| RG10340  | 1   | 255 mm | 10" |