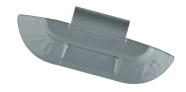

### **OE Quality Wheel Weights - Zinc**

For standard steel wheels

| For standar | d steel w | heels. |  |
|-------------|-----------|--------|--|
| Part No.    | Pack of   | Weight |  |
| TW105       | 100       | 5g     |  |
| TW110       | 100       | 10g    |  |
| TW115       | 100       | 15g    |  |
| TW120       | 100       | 20g    |  |
| TW125       | 100       | 25g    |  |
| TW130       | 100       | 30g    |  |
| TW135       | 50        | 35g    |  |
| TW140       | 50        | 40g    |  |
|             |           |        |  |

#### OE Quality Wheel Weights - Zinc. Plastic Coated for Alloy Wheels

Plastic Coated to OE standards.

| Designed (C | HUHIOSU | European cars with fill horns 4.5/6.5mm thick. |
|-------------|---------|------------------------------------------------|
| Part No.    | Qty     | Weight                                         |
| TW405       | 100     | 5g                                             |
| TW410       | 100     | 10g                                            |
| TW415       | 100     | 15g                                            |
| TW420       | 100     | 20g                                            |
| TW425       | 100     | 25g                                            |
| TW430       | 100     | 30g                                            |
| TW435       | 50      | 35g                                            |
| TW440       | 50      | 40g                                            |